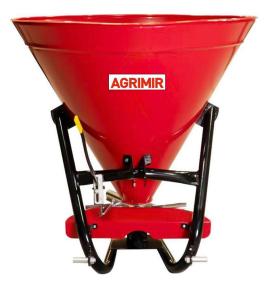

### **Italian Type Mounted Fertilizer Spreader**

The Fertilizer Spreader allows you to distribute the fertilizer to the soil in a homogeneous and balanced way. It distributes the fertilizer exactly at the desired extent, and in this way, you can adjust your fertilizer amount efficiently. Italian Model Fertilizer Spreader has 350 and 500 lt tank capacity and 16-18 meters spreading width.

| Tecnical Features | Units | Models |        |
|-------------------|-------|--------|--------|
|                   |       | IFS350 | IFS500 |
| Number of Discs   | pcs   | 1      | 1      |
| Hopper Capacity   | lt.   | 350    | 500    |
| Total Width       | cm    | 114    | 125    |
| Working Width     | m     | 16-18  | 16-18  |
| Total Length      | cm    | 114    | 125    |
| Total Height      | cm    | 121    | 135    |
| P.T.O.            | rpm   | 540    | 540    |
| Weight            | kg    | 75     | 85     |