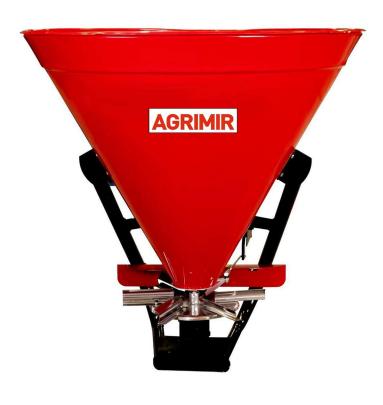

### **Italian Type Mounted Fertilizer Spreader**

The Fertilizer Spreader allows you to distribute the fertilizer to the soil in a homogeneous and balanced way. It distributes the fertilizer exactly at the desired extent, and in this way, you can adjust your fertilizer amount efficiently. Italian Model Fertilizer Spreader has 350 and 500 lt tank capacity and 16-18 meters spreading width.

| Tecnical Features | Units | Models |        |
|-------------------|-------|--------|--------|
|                   |       | IFS350 | IFS500 |
| Number of Discs   | pcs   | 1      | 1      |
| Hopper Capacity   | lt.   | 350    | 500    |
| Total Width       | cm    | 114    | 125    |
| Working Width     | m     | 16-18  | 16-18  |
| Total Length      | cm    | 114    | 125    |
| Total Height      | cm    | 121    | 135    |
| P.T.O.            | rpm   | 540    | 540    |
| Weight            | kg    | 75     | 85     |