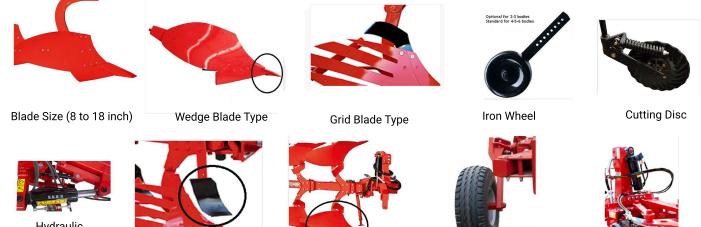

## **OPTIONAL EQUIPMENTS**

Hydraulic Working Width Adjustment

Front Body

Moulboard Blade Type

Road And Depth Wheel

Fully Automatic Rotation System

www.agrimir.com