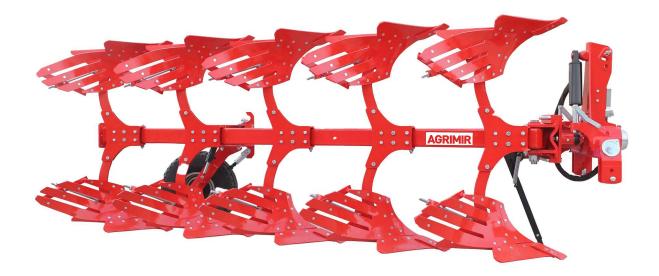

## **Adjustable Reversible Plough**

Mechanical and hydraulic adjustable model options. Reversible ploughs do us proud of serving farmers by special raw materials profile that provides elasticity for the reversible plough as well as heat treatment processed poles as a first and impact resistant mouldboard and knife non-catching mud in European standard. It is very practical to adjust and use of the Reversible Plough. When using the reversible Plough it is no need to turn around a furrow, return can be made on the same line.Saving time and fuel oil, Penetration adjustment on each body, Standardization of the parts, Long lasting original parts

| Tecnical Features | 1111  | Models |        |         |         |         |
|-------------------|-------|--------|--------|---------|---------|---------|
|                   | Units | ARP2   | ARP3   | ARP4    | ARP5    | ARP6    |
| Number of Bodies  | pcs   | 2      | 3      | 4       | 5       | 6       |
| Total Length      | cm    | 193    | 284    | 378     | 450     | 600     |
| Total Width       | cm    | 170    | 204    | 238     | 285     | 320     |
| Total Height      | cm    | 158    | 158    | 158     | 164     | 164     |
| Working Depth     | cm    | 35     | 35     | 35      | 35      | 35      |
| Working Width     | cm    | 62-90  | 93-135 | 120-180 | 155-225 | 180-252 |
| Space of Body     | cm    | 80     | 80     | 80      | 85      | 85      |
| Body Size         | inch  | 12     | 12     | 12      | 12      | 12      |
| Tractor Power     | hp    | 60-65  | 70-80  | 80-100  | 100-125 | 140-180 |
| Total Weight      | kg    | 550    | 890    | 1065    | 1305    | 1540    |