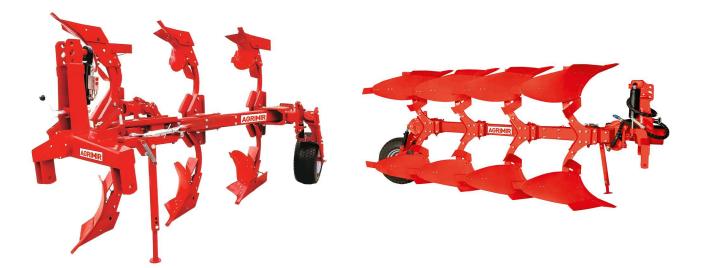

## **Adjustable Reversible Plough**

Mechanical and hydraulic adjustable model options. Reversible ploughs do us proud of serving farmers by special raw materials profile that provides elasticity for the reversible plough as well as heat treatment processed poles as a first and impact resistant mouldboard and knife non-catching mud in European standard. It is very practical to adjust and use of the Reversible Plough. When using the reversible Plough it is no need to turn around a furrow, return can be made on the same line.Saving time and fuel oil, Penetration adjustment on each body, Standardization of the parts, Long lasting original parts

| Tecnical Features | 1111  | Models |        |         |         |         |
|-------------------|-------|--------|--------|---------|---------|---------|
|                   | Units | ARP2   | ARP3   | ARP4    | ARP5    | ARP6    |
| Number of Bodies  | pcs   | 2      | 3      | 4       | 5       | 6       |
| Total Length      | cm    | 193    | 284    | 378     | 450     | 600     |
| Total Width       | cm    | 170    | 204    | 238     | 285     | 320     |
| Total Height      | cm    | 158    | 158    | 158     | 164     | 164     |
| Working Depth     | cm    | 35     | 35     | 35      | 35      | 35      |
| Working Width     | cm    | 62-90  | 93-135 | 120-180 | 155-225 | 180-252 |
| Space of Body     | cm    | 80     | 80     | 80      | 85      | 85      |
| Body Size         | inch  | 12     | 12     | 12      | 12      | 12      |
| Tractor Power     | hp    | 60-65  | 70-80  | 80-100  | 100-125 | 140-180 |
| Total Weight      | kg    | 550    | 890    | 1065    | 1305    | 1540    |