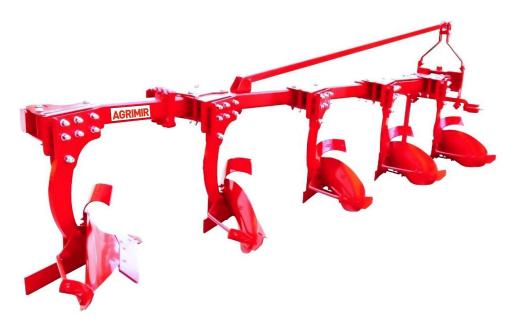

## **Adjustable Profile Plough**

Our profile ploughs are mounted to tractor's hydraulic arms and universal three point linkage system and can be easily transported to the field. These ploughs are used for cultivation of stubble and fallow soil, loosen of soil, breaking of soil, turning of soil and making of seed bed. During the working plough breaks weeds, prevents the blight, mixes the plant wastes, stubbles, fertilizers and herbicides with soil. The plough also provides to decrease the wind and water erosions, to increase infiltration and to hold the rain water on the field.

| Tecnical Features | Units | Models |         |         |         |
|-------------------|-------|--------|---------|---------|---------|
|                   |       | APP3   | APP4    | APP5    | APP6    |
| Number of Bodies  | pcs   | 3      | 4       | 5       | 6       |
| Total Length      | cm    | 255    | 335     | 410     | 480     |
| Total Width       | cm    | 140    | 190     | 220     | 240     |
| Total Height      | cm    | 142    | 142     | 142     | 142     |
| Working Depth     | cm    | 30     | 35      | 35      | 35      |
| Working Width     | cm    | 90-135 | 120-180 | 150-210 | 180-270 |
| Space of Body     | cm    | 80     | 80      | 80      | 85      |
| Body Size         | inch  | 12     | 12      | 12      | 12      |
| Tractor Power     | hp    | 60-80  | 70-80   | 80-100  | 120-130 |
| Total Weight      | kg    | 530    | 595     | 760     | 1070    |