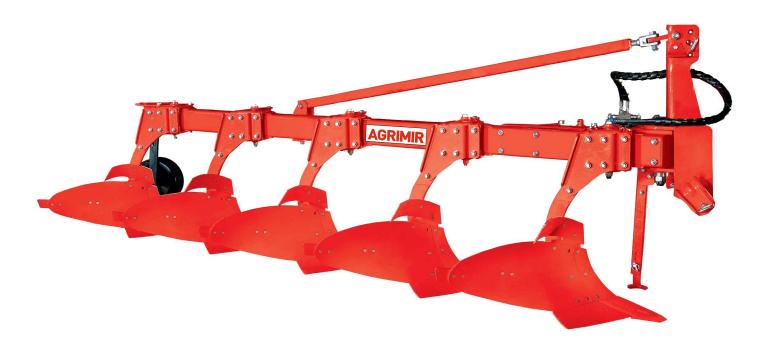

## **Adjustable Profile Plough**

Our profile ploughs are mounted to tractor's hydraulic arms and universal three point linkage system and can be easily transported to the field. These ploughs are used for cultivation of stubble and fallow soil, loosen of soil, breaking of soil, turning of soil and making of seed bed. During the working plough breaks weeds, prevents the blight, mixes the plant wastes, stubbles, fertilizers and herbicides with soil. The plough also provides to decrease the wind and water erosions, to increase infiltration and to hold the rain water on the field.

| Tecnical Features | Units | Models |         |         |         |
|-------------------|-------|--------|---------|---------|---------|
|                   |       | APP3   | APP4    | APP5    | APP6    |
| Number of Bodies  | pcs   | 3      | 4       | 5       | 6       |
| Total Length      | cm    | 255    | 335     | 410     | 480     |
| Total Width       | cm    | 140    | 190     | 220     | 240     |
| Total Height      | cm    | 142    | 142     | 142     | 142     |
| Working Depth     | cm    | 30     | 35      | 35      | 35      |
| Working Width     | cm    | 90-135 | 120-180 | 150-210 | 180-270 |
| Space of Body     | cm    | 80     | 80      | 80      | 85      |
| Body Size         | inch  | 12     | 12      | 12      | 12      |
| Tractor Power     | hp    | 60-80  | 70-80   | 80-100  | 120-130 |
| Total Weight      | kg    | 530    | 595     | 760     | 1070    |