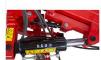

## **Adjustable Profile Plough**

Our profile ploughs are mounted to tractor's hydraulic arms and universal three point linkage system and can be easily transported to the field. These ploughs are used for cultivation of stubble and fallow soil, loosen of soil, breaking of soil, turning of soil and making of seed bed. During the working plough breaks weeds, prevents the blight, mixes the plant wastes, stubbles, fertilizers and herbicides with soil. The plough also provides to decrease the wind and water erosions, to increase infiltration and to hold the rain water on the field.

## ADJUSTABLE PROFILE PLOUGH