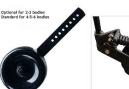

# **OPTIONAL EQUIPMENTS**

**Cutting Disc** 

Blade Size (7 to 16 inch)

Wedge Blade Type

Grid Blade Type

Iron Wheel

ieel

Hydraulic Working Width Adjustment